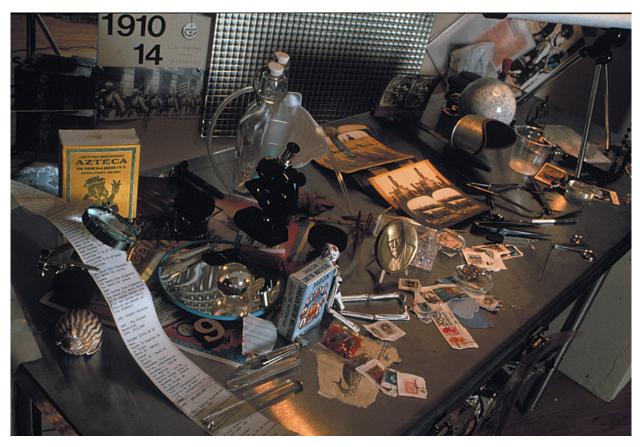

## Amalia Mesa-Bains: The Cabinet of Curiosities

Amalia Mesa-Bains, *Emblems of the Decade: Numbers*, 1990

## A Post-Colonial Interrogation

<u>Amalia Mesa-Bains</u> explores work by contemporary Latinx artists who use the Cabinet of Curiosity to investigate issues of cultural identity. Relating these works to historic museum strategies Mesa-Bains reflects the impulse to collect, installation and display strategies, and the relocation of objects in new taxonomies of meaning—a contemporary world of marvels, wonder, and beauty that are at the same time political remembrances of injustice sorrow and death.